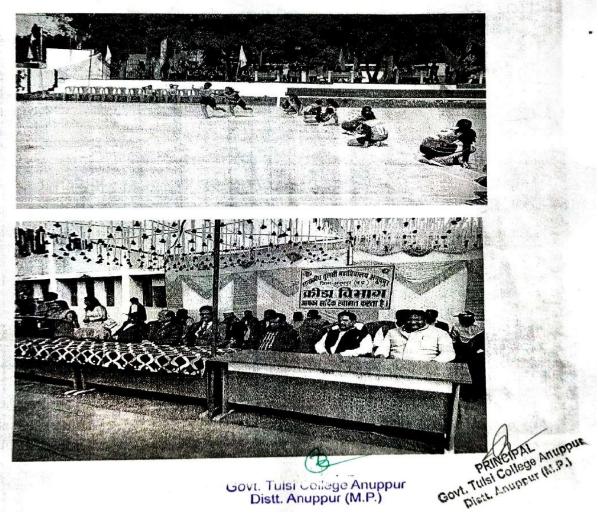

## प्रतिवेदन (2018—19)

म0प्र0 शासन उच्च शिक्षा विभाग द्वारा जारी खेल कलेण्डर 2018–19 के अनुसार जिला स्तरीय खो खो महिला प्रतियोगिता का आयोजन शासकीय तुलसी महावि0 अनूपपुर में सफलता पूर्वक किया गया जिसमें अनूपपुर, उमरिया एवं शहडोल की महिला खो खो टीमों ने भाग लिया।

खो खो महिला जिला स्तरीय प्रतियोगिता 12/10/2018 से 13/10/2018 तक किया गया। जिसमें फाइनल मैच बुढ़ार एवं अनूपपुर के मध्य खेला गया जिसमें विजेता बुढ़ार रही एवं शास0 महावि0 अनूपपुर उपविजेता रही। और दोनो टीमों का अच्छा प्रदर्शन रहा।

फोटो संलग्न :--

Jaithari Road Anuppur, District- Anuppur, Madhya Pradesh, Pin Code:- 484224 www.gtcanuppur.ac.in